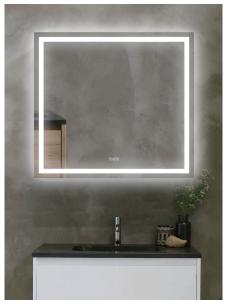

#### **Mirralite**

**LED FRAMELESS MIRROR LIGHT** 

#### **DESCRIPTION**

The LED lighted bathroom mirror is a true Icon of sleek, aesthetic style and sophistication. This aluminum mirror features integrated LED lighting, providing both illumination and style. The collection of contemporary designs is simple and refined, with looks for every room and need. Experience true luxury with our unique built-in defogger mechanism that maintains a fog free mirror every time.

#### **PRODUCT DETAILS**

Style CLASSIC, GLAM, INDUSTRIAL

**Mirror Shape** Rectangular, Square

Frame Material Frameless **Mount Type** Wall Mounted

**Lighting Style** FRONT + BACKLIT LIGHT

Thickness 1.125 INCH