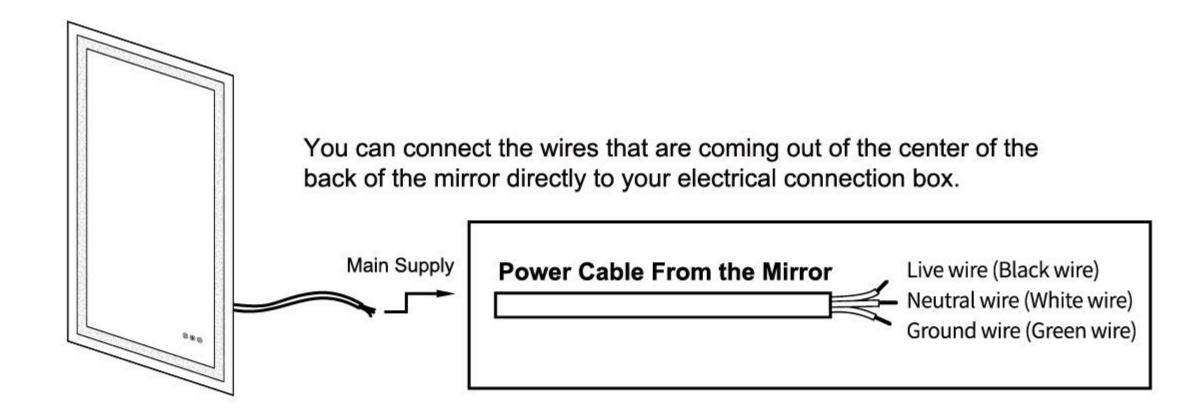

### **POWER CONNECTION INSTRUCTION**

The mirror comes with a power cable that can be directly plugged into the switch for convenient use. It can also be hardwired by cutting off the plug and control the ON/OFF of power via the wall switch.

Before you start the installation, please ensure that:

- -the wall where the product is being installed is able to support the weight of the product
- -the main electrical supply has been powered off to complete installation
- Green=GROUND wire connect to the ground wire in your box,or to the box as a ground.
- White=Neutral wire connect to the White Neutral wire in your box.
- ◆ Black=LIVE wire connect to the Black LIVE wire in your box.