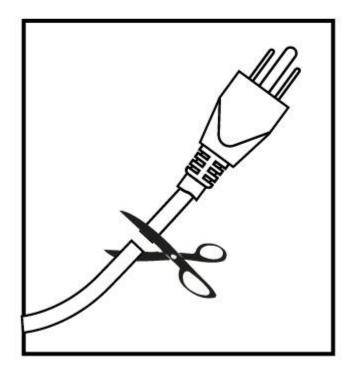

### **POWER CONNECTION INSTRUCTION**

The mirror comes with a power cable that can be directly plugged into the switch for convenient use. It can also be hardwired by cutting off the plug and control the ON/OFF of power via the wall switch.

### Warning:

Removing the plug connector will invalidate your product warranty.

If you would like to test the product function prior to installation, please test the product in any standard plug socket.