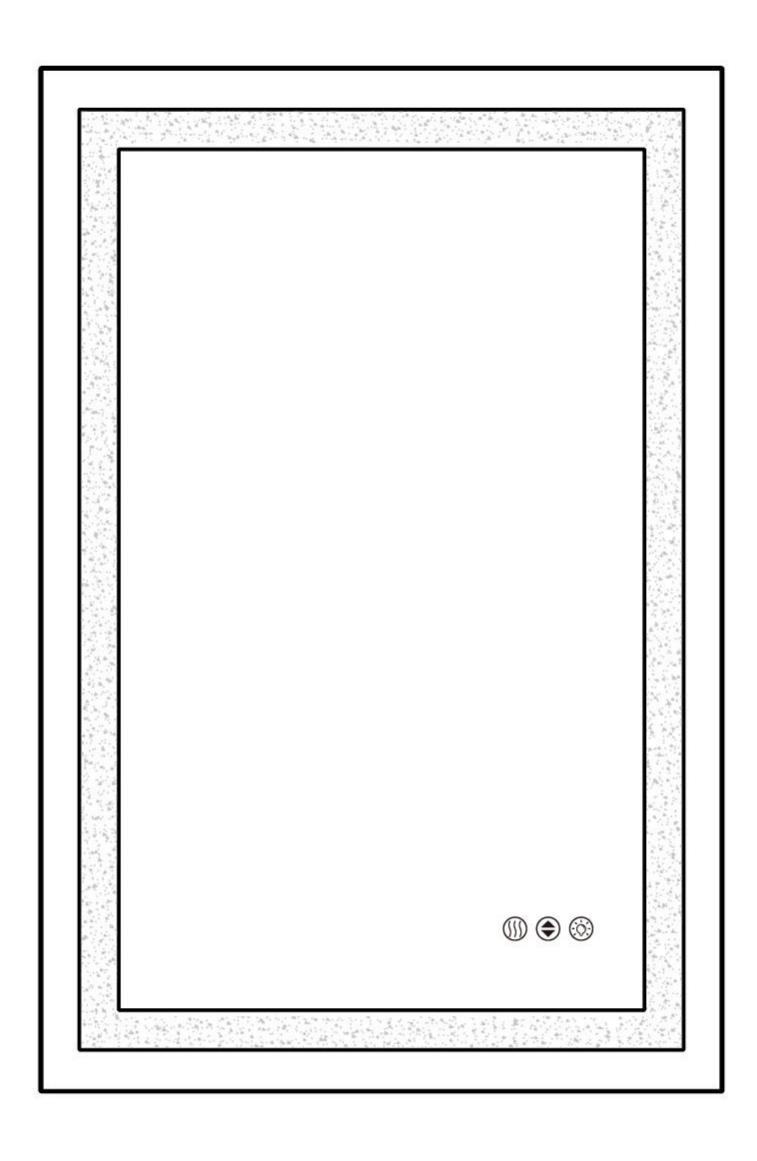

#### **PRODUCT DETAILS**

Style CLASSIC, GLAM, INDUSTRIAL

**Mirror Shape** Rectangular, Square

Frame Material Frameless **Mount Type** Wall Mounted

**Lighting Style** FRONT + BACKLIT LIGHT

Thickness 1.125 INCH

120Vac 50/60HZ **Input Voltage** 3000/4000/5000K ССТ

CRI 80 **Dimmable** YES Location DAMP

-20°C (-4°F)~40°C (104°F) **Operation Temperature** 

#### **OPERATION**

Short touch to turn ON and OFF for the defogger function. Automatic turn off after 1 hour.

Short touch to adjust the colour temperature: 3000K (Warm), 4000K (Neutral), 5000K (Cool).

Short touch: ON and OFF Press and hold: Dimmable

### **OPERATION INSTRUCTION**

Short touch to turn ON and OFF for the defogger function. Automatic turn off after 1 hour.

Short touch to adjust the colour temperature: 3000K (Warm), 4000K (Neutral), 5000K (Cool).

Short touch: ON and OFF Press and hold: Dimmable