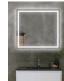

#### **DESCRIPTION**

The LED lighted bathroom mirror is a true Icon of sleek, aesthetic style and sophistication. This aluminum mirror features integrated LED lighting, providing both illumination and style. The collection of contemporary designs is simple and refined, with looks for every room and need. Experience true luxury with our unique built-in defogger mechanism that maintains a fog free mirror every time.

#### **PRODUCT DETAILS**

Style CLASSIC, GLAM, INDUSTRIAL

**Mirror Shape** Rectangular, Square

Frame Material Frameless **Mount Type** Wall Mounted

**Lighting Style** FRONT + BACKLIT LIGHT

Thickness 1.125 INCH