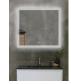

#### **DESCRIPTION**

The LED lighted bathroom mirror is a true Icon of sleek, aesthetic style and sophistication. This aluminum mirror features integrated LED lighting, providing both illumination and style. The collection of contemporary designs is simple and refined, with looks for every room and need. Experience true luxury with our unique built-in defogger mechanism that maintains a fog free mirror every time.

#### **PRODUCT DETAILS**

Style CLASSIC, GLAM, INDUSTRIAL

**Mirror Shape** Rectangular, Square

Frame Material Frameless **Mount Type** Wall Mounted

**Lighting Style** FRONT + BACKLIT LIGHT

Thickness 1.125 INCH