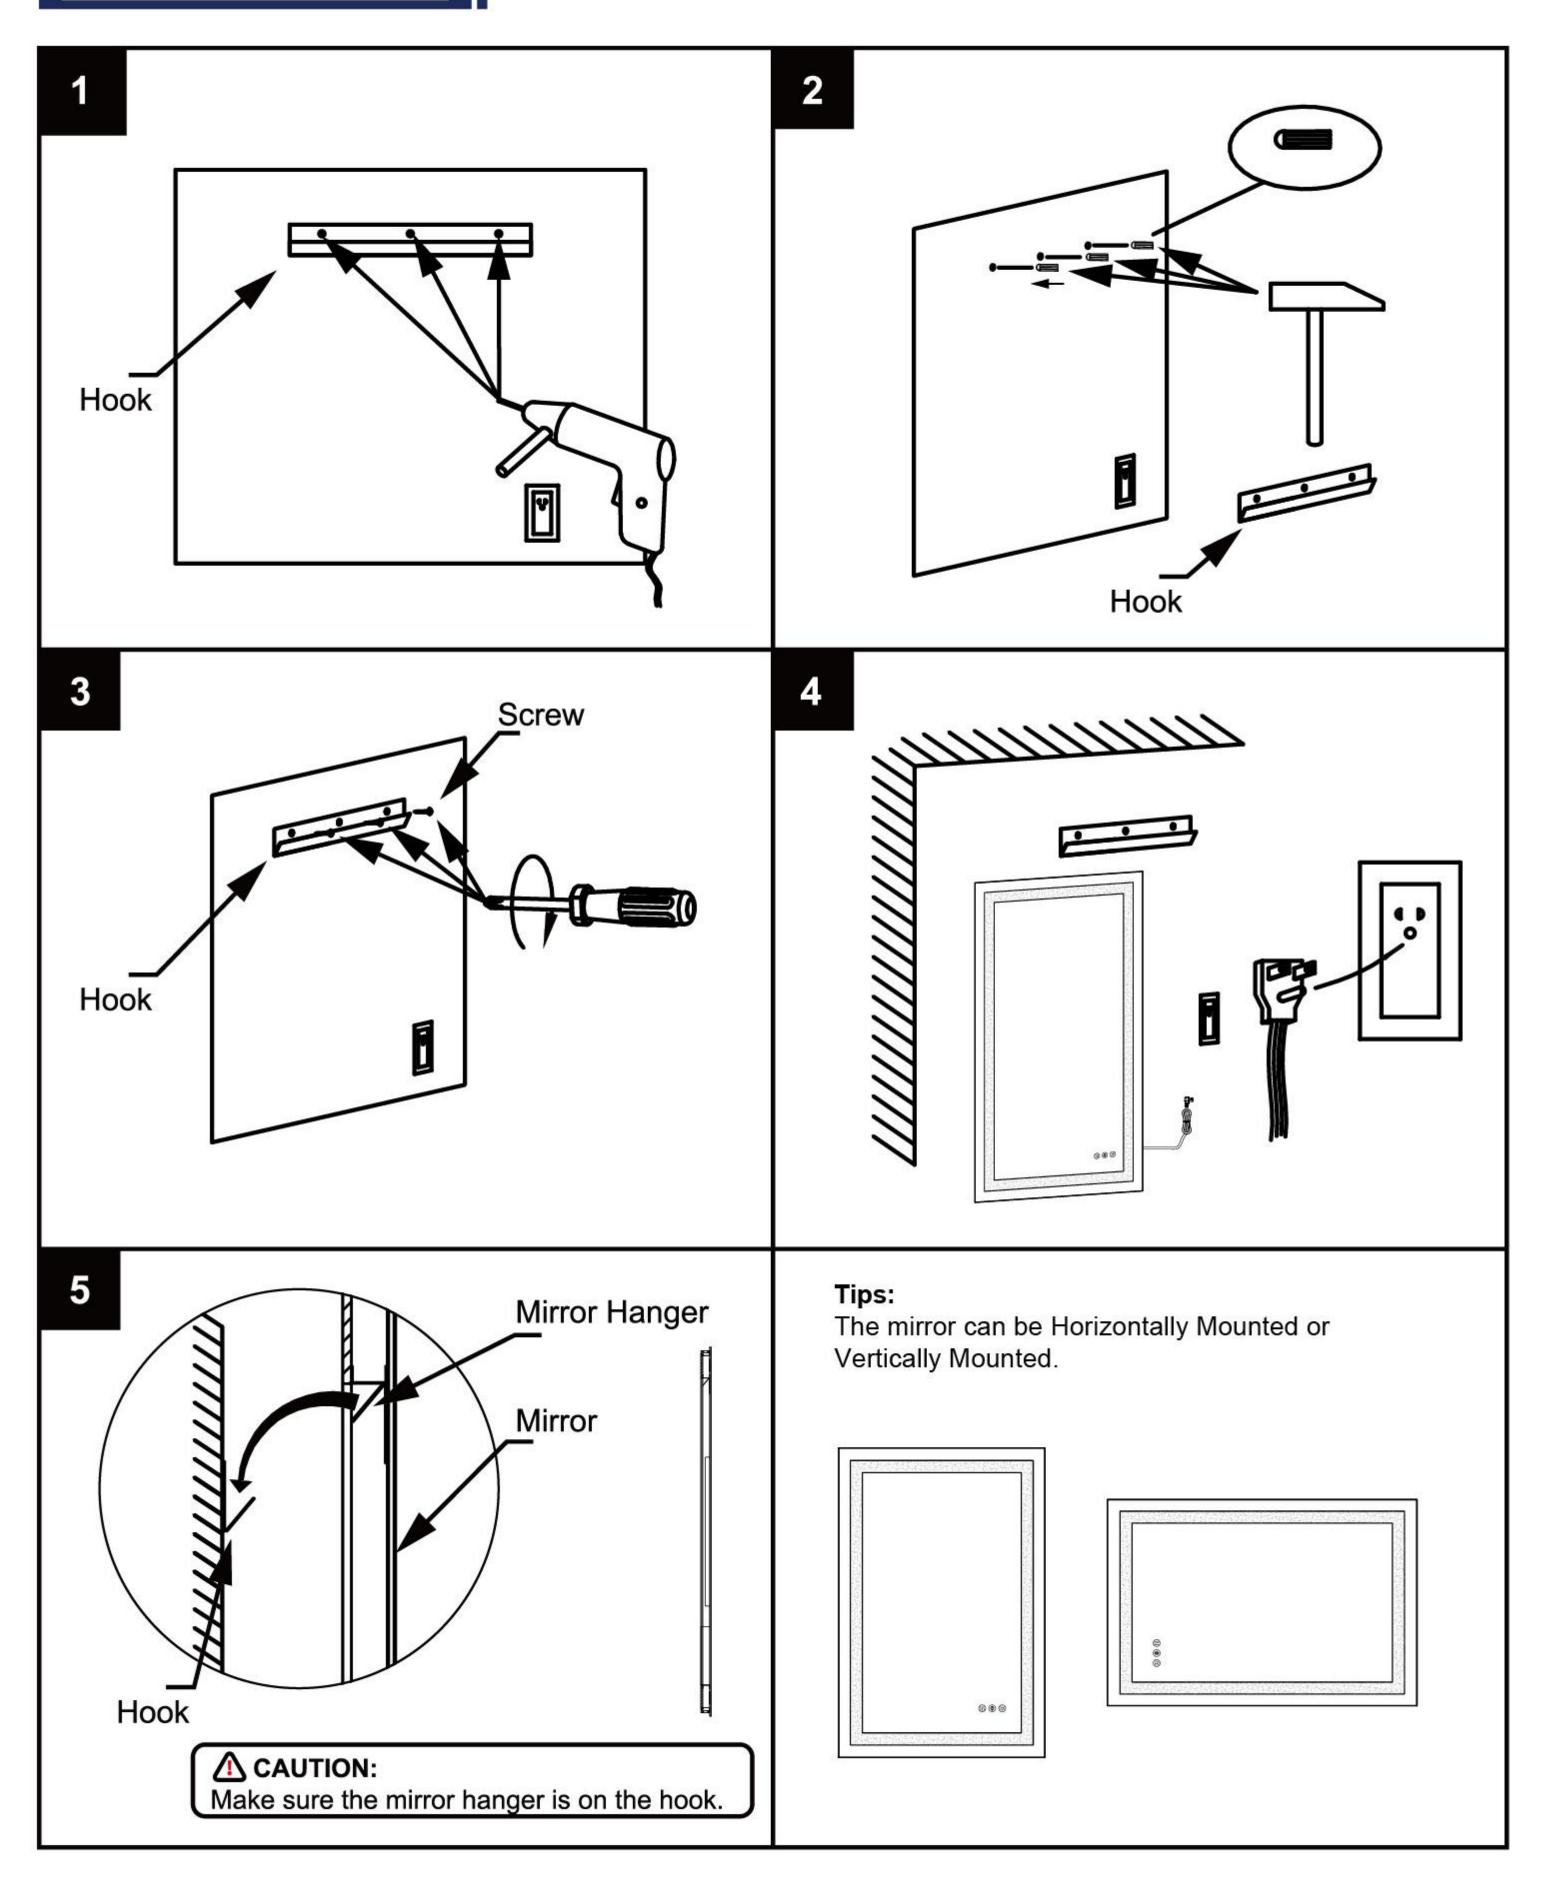

## <u>INSTALLATION</u>

Please refer the installation diagram on the back of the page.

- 1) Place Hook against the wall and mark the suitable position of the screw holes through the Hook on the wall ensuring the Hook is level. Drill the holes and put in three wall plugs. (See Pic. 1, 2)
- 2) Screw the Hook to the wall with the mounting screws supplied. And ensure the Hook firmly against the mounting surface. (See Pic. 3);
- 3) About the wire connection: There are two ways to connect the circuit for the mirror.
  - Connection way ①:Plug the 3-pin plug in the socket on the wall. (See Pic. 4)
  - **Connection way** ②:Connect the mirror wire with wall switch wire via connector.

(See Power Connection Instruction)

4) Hang the mirror to the Hook. (Make sure the mirror hanger is on the hook!) (See Pic. 5);

### INSTALLATION DIAGRAM