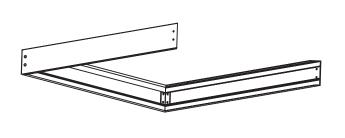

## Surface Mounting Kit

1

Using the appropriate dimensions and fasteners after properly measuring the placement of the surface mount frame.

2

Choose the opening part as close as possible to the junction box prior to securing the surface mount frame to the ceiling. Enaure the frame is square,then slide horizontally till the end of slots prior to fully securing the frame to the ceiling.