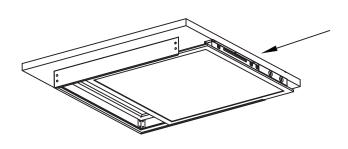

4

Push the conduit hose back into the surface mount frame properly ,insert the luminaire fully into the frame. When installed properly, the luminaire will rest on the flanges of the surface mount frames. If the luminaire is not resting properly on the flanges, lift it up and shift it until it rests into place.