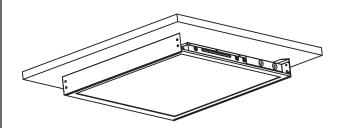

5

Place the last frame into the slots, Fix the side frame by screw. make sure it get locked tightly, join the last frame to the rested frames by fastening them together with appropriate fasteners.

6

Installation completed. Fixture is ready to power on.