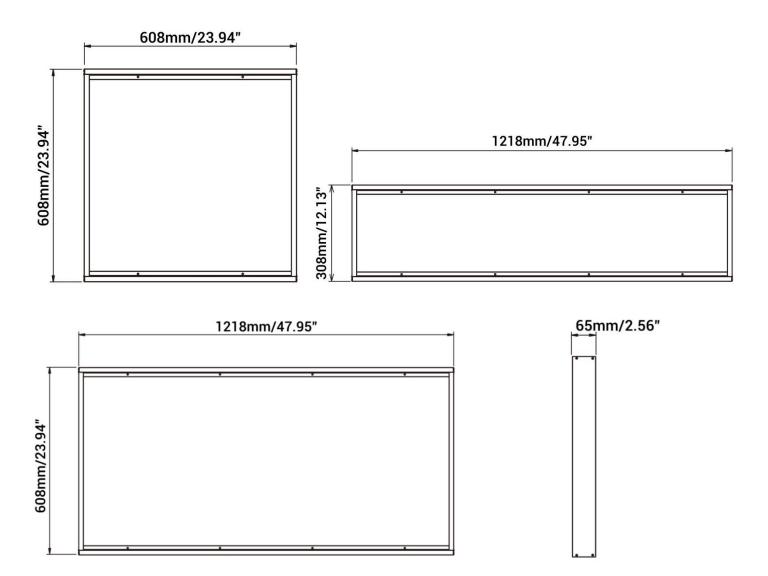

e recessed flange kit is designed for
The most common T-grid LED luminaires to recessed mounting
Installation into drywall ceilings. The drywall flange kit is extruded
Aluminum construction with mitered corners with screws for
Complete assembly. This flange mounting kit is fully painted,
Inside and out, In a white color and is constructed using aluminum
Alloy 6063 that is ideal for offices, schools, hospitals and medical
Facility applications where installation is required in drywall recessed.

#### **FEATURE**

- Heavy-duty construction
- Universal fits most manufacturer's T-grid luminaires.
- White powder painted.
- Easy to install.

#### **APPLICATION**

Recessed mounting kit for drywall ceilings.











## **Surface Mount Kit | Accessories**

#### **DIMENSIONS & CEILING OPENING**







## **Surface Mount Kit | Accessories**

#### **PACKAGE**

| SKU      | Size    | Length  | Width | Height | Pcs / Carton | Net<br>Weight | Gross<br>Weight |
|----------|---------|---------|-------|--------|--------------|---------------|-----------------|
| 53-2090A | 2' x 2' | 24.8"   | 9.06" | 10.24" | 20           | 1.31          | 27.43           |
| 53-2092A | 1' x 4' | 48.43"  | 8.86" | 10.24" | 20           | 1.84          | 39.51           |
| 53-2091A | 2' x 4' | 48.43'' | 8.86" | 10.24" | 20           | 2.2           | 43.06           |

# **Installation Instruction**

## Surface Mounting Kit

1



Using the appropriate dimensions and fasteners after properly measuring the placement of the surface mount frame.

2



Choose the opening part as close as possible to the juncti