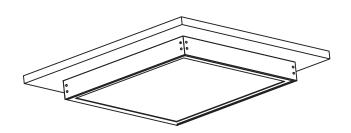

# **Installation Instruction**

## Surface Mounting Kit

1

Using the appropriate dimensions and fasteners after properly measuring the placement of the surface mount frame.

2

Choose the opening part as close as possible to the junction box prior to securing the surface mount frame to the ceiling. Enaure the frame is square,then slide horizontally till the end of slots prior to fully securing the frame to the ceiling.