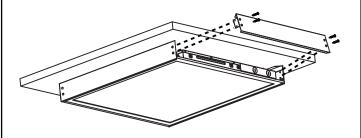

# **Installation Instruction**

5

Place the last frame into the slots, Fix the side frame by screw. make sure it get locked tightly, join the last frame to the rested frames by fastening them together with appropriate fasteners.

6

Installation completed. Fixture is ready to power on.