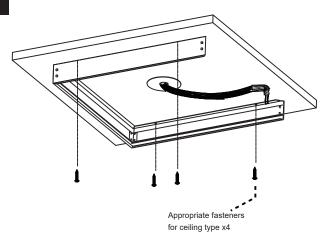

## Surface Mounting Kit

1

Using the appropriate dimensions and fasteners after properly measuring the placement of the surface mount frame.

2

Choose the opening part as close as possible to the junction box prior to securing the surface mount frame to the ceiling. Enaure the frame is square,then slide horizontally till the end of slots prior to fully securing the frame to the ceiling.

3

Put the wire conduit hose as close as possible to the surface mount opening before placing/inserting the luminaire into it partially. Make all electrical connections according to local code and make sure wire conduit hose is long enough for wiring connection job.