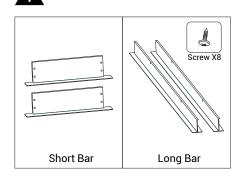

aire.

#### WARNING, CAUTIONS AND OPERATING INSTRUCTIONS

- Turn circuit breaker(s) off or remove fuse(s) before installation.
- Kits must be installed in accordance with all local codes and ordinances.

#### SAFETY INFORMATION - TO REDUCE THE RISK OF FIRE, OR INJURY TO PERSONS:

- Suitable for installation in sheet rock / plasterboard in both insulated ceilings and non-insulated ceilings. Not for continuous row mounting.
- Do not handle powered fixtures when hands are wet or standing on damp or wet surfaces.
- Vapor barrier must be suitable for 90°C.
- Flange kit to be independently supported to building structure.
- Suitable for damp locations.
- Suitable only for Indoor Recessed Ceiling application.

#### SAVE THESE INSTRUCTION

WARNING DISCONNECT POWER BEFORE INSTALLING OR SERVICING.



| DESCRIPTION    | CEILING OPENING(inch) |
|----------------|-----------------------|
| 1X4 FLANGE KIT | 48.19" X 12.56"       |
| 2X2 FLANGE KIT | 24.21" X 24.41"       |
| 2X4 FLANGE KIT | 48.19" X 24.41"       |



Joint the 2pcs long bars and 1pc short bar together with screws.



Assembly complete



Secure the Flange Kit to the building structure by Hanger Wires(not included) (Fig. A), alternatively screw(not included) to Wood Blocking (Fig. B).



Then joint these 2pcs long bars and another short bar together with screws.



Embed this flange kit through the ceiling opening



Suspend the flange kit to level with the ceiling, installation complete.