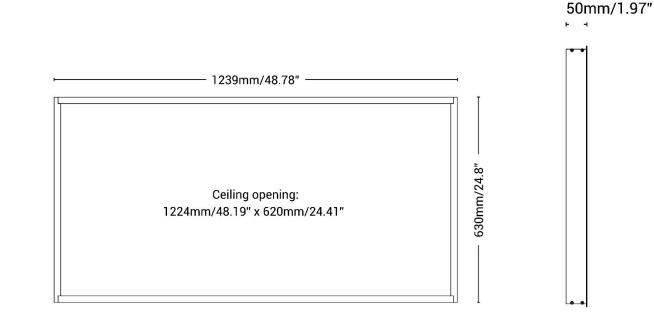

#### **DIMENSIONS & CEILING OPENING**

#### SAVE THESE INSTRUCTION

WARNING DISCONNECT POWER BEFORE INSTALLING OR SERVICING.

| DESCRIPTION    | CEILING OPENING(inch) |
|----------------|-----------------------|
| 1X4 FLANGE KIT | 48.19" X 12.56"       |
| 2X2 FLANGE KIT | 24.21" X 24.41"       |
| 2X4 FLANGE KIT | 48.19" X 24.41"       |