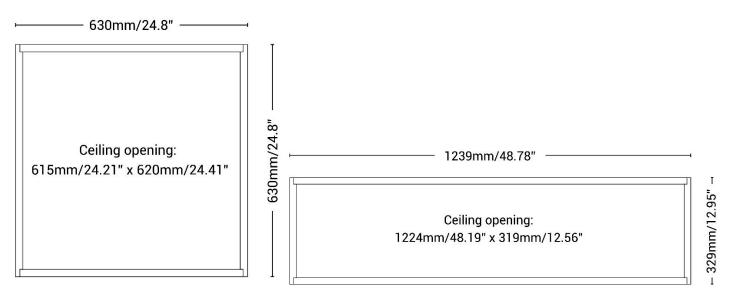

#### **DIMENSIONS & CEILING OPENING**

#### SAVE THESE INSTRUCTION

WARNING DISCONNECT POWER BEFORE INSTALLING OR SERVICING.

| DESCRIPTION    | CEILING OPENING(inch) |
|----------------|-----------------------|
| 1X4 FLANGE KIT | 48.19" X 12.56"       |
| 2X2 FLANGE KIT | 24.21" X 24.41"       |
| 2X4 FLANGE KIT | 48.19" X 24.41"       |