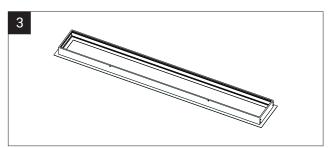

Joint the 2pcs long bars and 1pc short bar together with screws.

Assembly complete

Secure the Flange Kit to the building structure by Hanger Wires(not included) (Fig. A), alternatively screw(not included) to Wood Blocking (Fig. B).