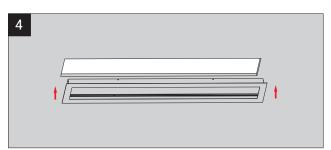

Joint the 2pcs long bars and 1pc short bar together with screws.

Assembly complete

Secure the Flange Kit to the building structure by Hanger Wires(not included) (Fig. A), alternatively screw(not included) to Wood Blocking (Fig. B).

Then joint these 2pcs long bars and another short bar together with screws.

Embed this flange kit through the ceiling opening

Suspend the flange kit to level with the ceiling, installation complete.