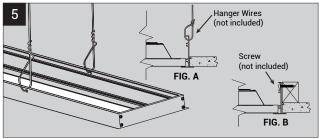

Joint the 2pcs long bars and 1pc short bar together with screws.

Assembly complete

Secure the Flange Kit to the building structure by Hanger Wires(not included) (Fig. A), alternatively screw(not included) to Wood Blocking (Fig. B).