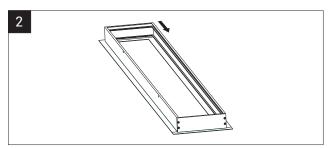

Joint the 2pcs long bars and 1pc short bar together with screws.

Assembly complete

Secure the Flange Kit to the building structure by Hanger Wires(not included) (Fig. A), alternatively screw(not included) to Wood Blocking (Fig. B).

Then joint these 2pcs long bars and another short bar together with screws.

Embed this flange kit through the ceiling opening

Suspend the flange kit to level with the ceiling, installation complete.