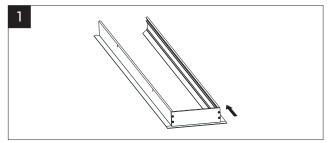

Joint the 2pcs long bars and 1pc short bar together with screws.

Assembly complete

Secure the Flange Kit to the building structure by Hanger Wires(not included) (Fig. A), alternatively screw(not included) to Wood Blocking (Fig. B).