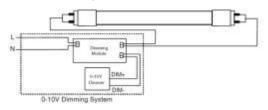

# **Dimming module**

0-10V dimming signal compatible
Add dimming function for Type B or Type A+B tube.
Work with 0-10V dimmer as dimming control system.



### **FEATURES AND BENEFITS**

- Compatible products: T8/T5 A+B or B LED Tube
- Meet DLC 5.1 requirement
- Can load one or more lamps, one module can load Max, wattage is 100W
- 5 Years warranty

## **WIRING DIAGRAM**

\*Load with 1 lamp



Voltage Input: AC120-277V 50/60Hz

# \*Load with multiple lamps



Voltage Input: AC120-277V 50/60Hz



#### PRODUCT SPECIFICATIONS

| PRODUCT SPECIFICATIONS        |                                                                                                                 |
|-------------------------------|-----------------------------------------------------------------------------------------------------------------|
| Model No.                     | EXD-100WDIM                                                                                                     |
| Body                          | Metal                                                                                                           |
| Input Voltage                 | 120-277Vac,50/60hz