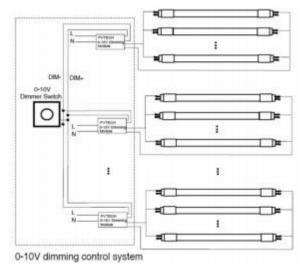

# **Dimming module**

0-10V dimming signal compatible
Add dimming function for Type B or Type A+B tube.
Work with 0-10V dimmer as dimming control system.



### **FEATURES AND BENEFITS**

- Compatible products: T8/T5 A+B or B LED Tube
- Meet DLC 5.1 requirement
- Can load one or more lamps, one module can load Max, wattage is 100W
- 5 Years warranty

## **WIRING DIAGRAM**

\*Load with 1 lamp



Voltage Input: AC120-277V 50/60Hz

# \*Load with multiple lamps



Voltage Input: AC120-277V 50/60Hz



#### PRODUCT SPECIFICATIONS

| PRODUCT SPECIFICATIONS        |                                                                                                                 |
|-------------------------------|-----------------------------------------------------------------------------------------------------------------|
| Model No.                     | EXD-100WDIM                                                                                                     |
| Body                          | Metal                                                                                                           |
| Input Voltage                 | 120-277Vac,50/60hz